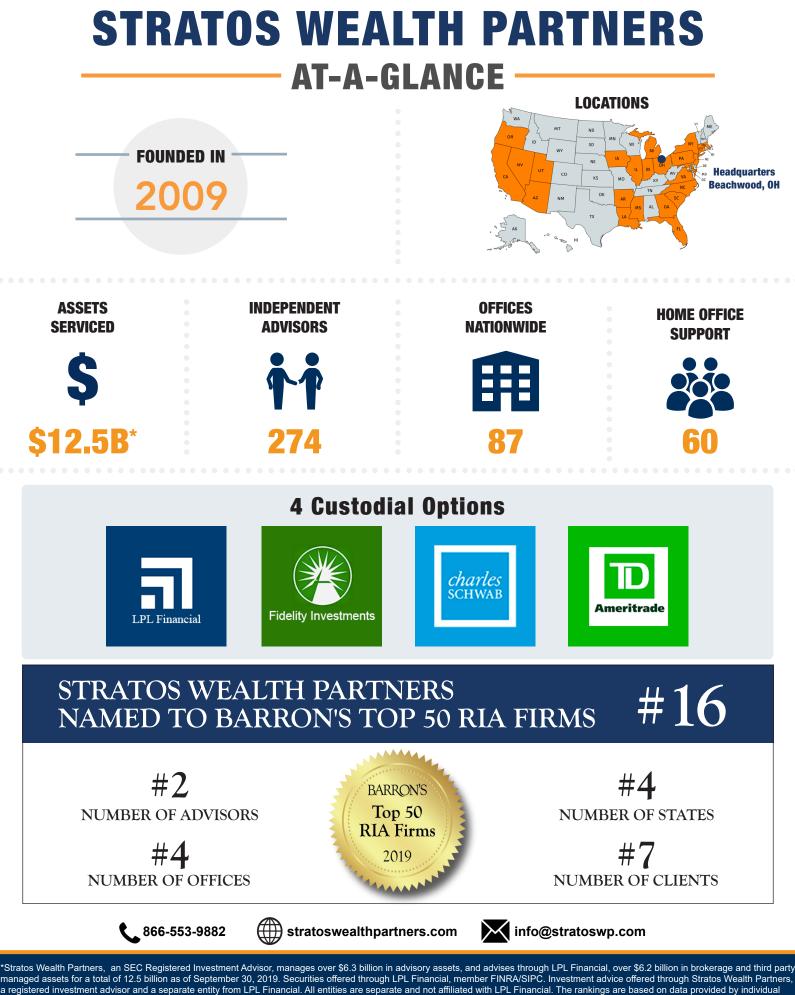

a registered investment advisor and a separate entity from LPL Financial. All entities are separate and not affiliated with LPL Financial. The rankings are based on data provided by individual advisors and their firms. Advisor data is confirmed via regulatory databases, cross-checks with securities firms and conversations with individual advisors. The formula Barron's uses to rank advisors is proprietary. It has three major components: assets, managed, revenue produced and quality of practice. Investment returns are not a component of the rankings because an advisor's returns are dictated largely by the risk tolerance of Clients. The quality-of-practice component includes an evaluation of each advisor's regulatory record.